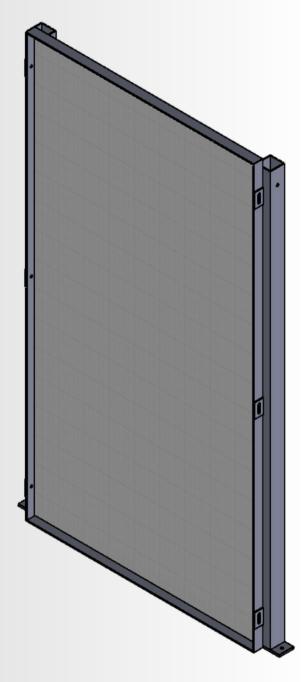

#### Mesh Panel - Back view:

# Mesh frame panels

- 𝕑 Used in data centers
- Protects against data theft from the server
- 🗹 High quality finish
- 𝗭 Matching modern interior design
- Product tailored to individual customer requirements
- Solution Flow and transparency through the mesh panel
- Sinc plated and powder coated secure system