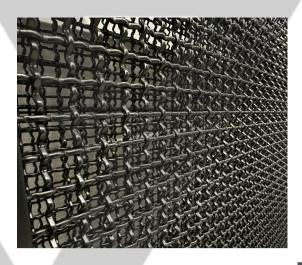

### Wire mesh

- 𝗭 Mesh opening width 13x13 [mm]
- Thickness (wire diameter): 3 [mm]
- Material: Galvanized steel
- 𝗭 Plate dimensions: 2400 x 1200 [mm]
- ${\mathfrak G}$  Type of aperture: Square aperture

### Applications:

Screening and filteringWildely usedin:

- mine
- oil
- chemical industry
- food inustry
- pharmaceutical industry
- machine-making

Let Us do it for You!

For more information visit our website or contact us