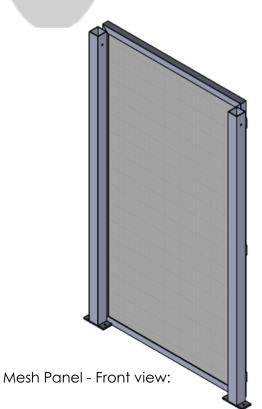

# Mesh frame panels

- 𝕑 Used in data centers
- Protects against data theft from the server
- 🗹 High quality finish
- 𝗭 Matching modern interior design
- Product tailored to individual customer requirements
- Solution Flow and transparency through the mesh panel
- Sinc plated and powder coated secure system