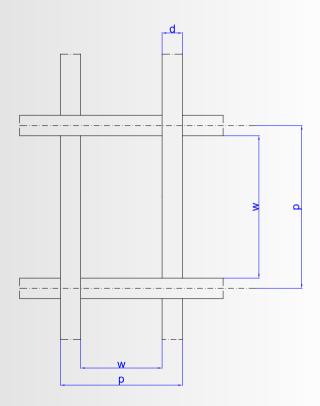

#### Mesh Panel - Back view:



# Mesh frame panels

- 𝕑 Used in data centers
- Protects against data theft from the server
- 🗹 High quality finish
- 𝗭 Matching modern interior design
- Product tailored to individual customer requirements
- Solution Flow and transparency through the mesh panel
- Sinc plated and powder coated secure system

Mesh Panel - Post:



Let Us do it for You!

For more information visit our website or contact us



info@venttrade.eu



н.

www.venttrade.eu

Abrahama 1A/2.01 80-307 Gdańsk Poland



# SAFETY NET DATA CENTER



#### Illustrative drawing:



- w Aperture width
- d Wire diameter
- p Pitch

### Wire mesh

- 𝗭 Mesh opening width 13x13 [mm]
- Thickness (wire diameter): 3 [mm]
- Material: Galvanized steel
- 𝗭 Plate dimensions: 2400 x 1200 [mm]
- ${\mathfrak G}$  Type of aperture: Square aperture

### Applications:

Screening and filteringWildely usedin:

- mine
- oil
- chemical industry
- food inustry
- pharmaceutical industry
- machine-making

Let Us do it for You!

For more information visit our website or contact us



info@venttrade.eu



1.

www.venttrade.eu

Abrahama 1A/2.01 80-307 Gdańsk Poland