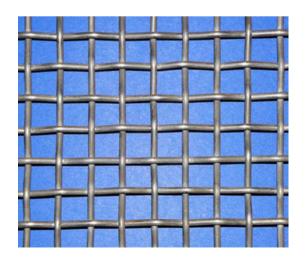

### Wire mesh

- 𝗭 Mesh opening width 13x13 [mm]
- Thickness (wire diameter): 3 [mm]
- Material: Galvanized steel
- 𝗭 Plate dimensions: 2400 x 1200 [mm]
- ${\mathfrak G}$  Type of aperture: Square aperture